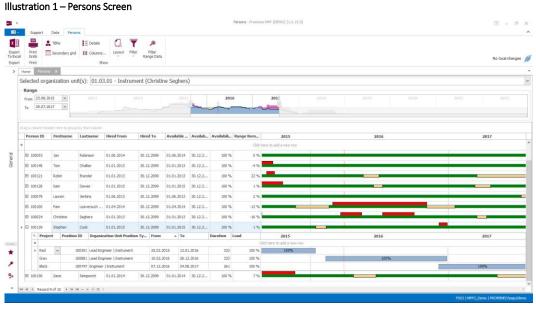

#### **Data Becomes Information**

Converting data into easy to understand, easy to read, actionable information is a key feature of Promineo. By providing users with an information rich user interface that uses colors to highlight items and to direct the users attention, Promineo helps users make better decisions.

From the Persons view you get immediate overview of how each person is allocated against projects. Green is fully booked, Red is overbooked and Yellow indicates available capacity.