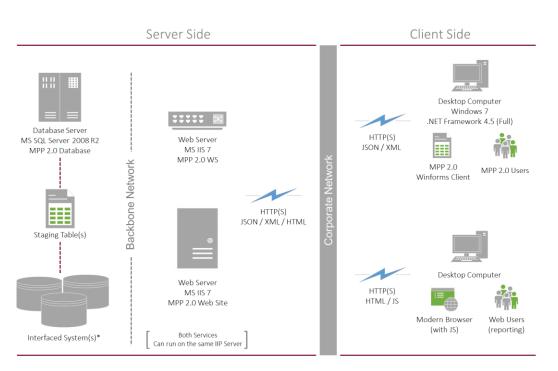

## Technology

Promineo is a truly scalable solution, designed to meet the requirements of the largest organizations while being adaptable to the needs of smaller companies.

The technology used has been selected based on its scalability and capability to serve large organizations.

Server solution: Microsoft SQL Server + IIS Web Server

Client Solution: Winforms Client / Web browser

User Authentication and Authorization: Active Directory