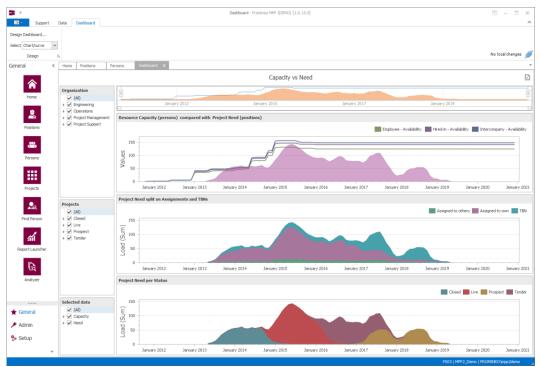

### **Real Time Analysis**

Promineo comes with a powerful built-in Business Intelligence tool, allowing organizations to perform effective real-time analyses, run What-If scenarios and get accurate information for strategic decision making.

#### Illustration 3 - Promineo Dashboard

Use the Promineo Dashboard to perform real-time analyses, run What-If scenarios and get accurate information for strategic decision making.