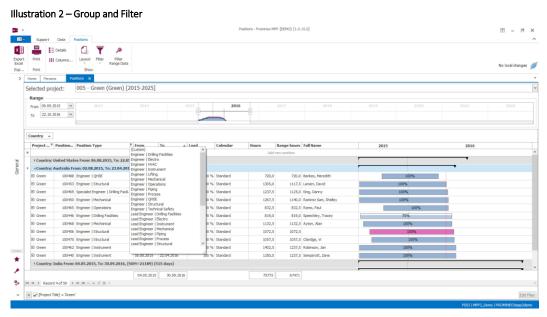

### **Group and Filter**

The modern user interface of Promineo gives users access to powerful features that enable the user to easily filter through information and group information in the way that is relevant at any given time. The settings of each filtered and grouped view can be saved as a layout for future reference, and to speed up different tasks.

Group data by dragging and dropping or apply filters to see exactly what you are looking for.